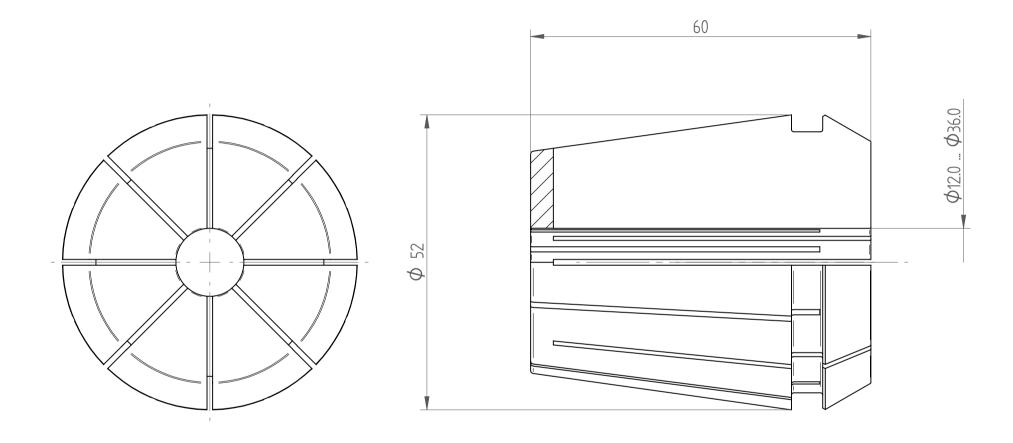

REGO-FIX AG Obermattweg 60 4456 Tenniken / Switzerland

Phone +41 61 976 14 66 Fax +41 61 976 14 14 www.rego-fix.com This is a non controlled copy. All information given herein are subject to change without notice

The information given herein has been carefully checkd and is believed to be correct. REGO-FIX, however, assumes no responsibility or liability for any errors, inaccuracies or omissions that may apper in this drawing

This document is subject to copyright laws. No part of this document may be reproduced or transmitted in any form or any means, electronic or mechanic, for any purpose, without the express written permission of REGO-FIX

Type: ER50

Part No.: 1150xxxxx Date: 07.10.2013

Scale : 1.5:1